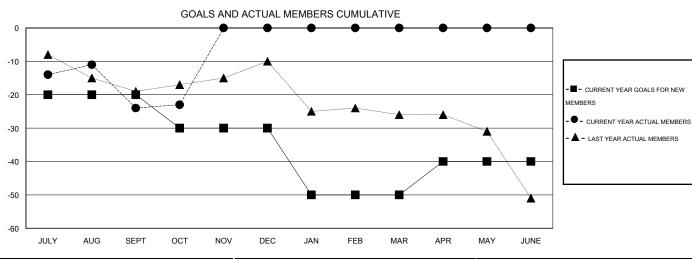

## GMT: Cindy Gregg LOCATION VIRGINIA GMT CA 1

| Clubs  RESULTS FOR 2015-2016 |   |        |   |   |  |  |  |  |  |
|------------------------------|---|--------|---|---|--|--|--|--|--|
|                              |   |        |   |   |  |  |  |  |  |
| JULY/AUG/SEPT                | 0 | 0      | 0 | 0 |  |  |  |  |  |
| OCT/NOV/DEC  JAN/FEB/MAR     | 0 | 0<br>0 | 0 | 0 |  |  |  |  |  |
| APR/MAY/JUNE                 | 1 | 0      | 0 | 0 |  |  |  |  |  |

| Members               |                                     |                                                            |                                                                                                                                                                                                                                                                                                                                                                                                                                                                                                                                                                                                                                                                                                                                                                                                                                                                                                                                                                                                                                                                                                                                                                                                                                                                                                                                                                                                                                                                                                                                                                                                                                                                                                                                                                                                                                                                                                                                                                                                                                                                                                                             |  |  |  |  |  |  |  |  |
|-----------------------|-------------------------------------|------------------------------------------------------------|-----------------------------------------------------------------------------------------------------------------------------------------------------------------------------------------------------------------------------------------------------------------------------------------------------------------------------------------------------------------------------------------------------------------------------------------------------------------------------------------------------------------------------------------------------------------------------------------------------------------------------------------------------------------------------------------------------------------------------------------------------------------------------------------------------------------------------------------------------------------------------------------------------------------------------------------------------------------------------------------------------------------------------------------------------------------------------------------------------------------------------------------------------------------------------------------------------------------------------------------------------------------------------------------------------------------------------------------------------------------------------------------------------------------------------------------------------------------------------------------------------------------------------------------------------------------------------------------------------------------------------------------------------------------------------------------------------------------------------------------------------------------------------------------------------------------------------------------------------------------------------------------------------------------------------------------------------------------------------------------------------------------------------------------------------------------------------------------------------------------------------|--|--|--|--|--|--|--|--|
| RESULTS FOR 2015-2016 |                                     |                                                            |                                                                                                                                                                                                                                                                                                                                                                                                                                                                                                                                                                                                                                                                                                                                                                                                                                                                                                                                                                                                                                                                                                                                                                                                                                                                                                                                                                                                                                                                                                                                                                                                                                                                                                                                                                                                                                                                                                                                                                                                                                                                                                                             |  |  |  |  |  |  |  |  |
| NEW MEMBER<br>GOAL    | CHARTER AND<br>NEW MEMBERS<br>ADDED | DROPPED<br>MEMBERS                                         | NET<br>GAIN/LOSS                                                                                                                                                                                                                                                                                                                                                                                                                                                                                                                                                                                                                                                                                                                                                                                                                                                                                                                                                                                                                                                                                                                                                                                                                                                                                                                                                                                                                                                                                                                                                                                                                                                                                                                                                                                                                                                                                                                                                                                                                                                                                                            |  |  |  |  |  |  |  |  |
| -20<br>-10            | 32<br>10                            | 56<br>9                                                    | -24<br>1                                                                                                                                                                                                                                                                                                                                                                                                                                                                                                                                                                                                                                                                                                                                                                                                                                                                                                                                                                                                                                                                                                                                                                                                                                                                                                                                                                                                                                                                                                                                                                                                                                                                                                                                                                                                                                                                                                                                                                                                                                                                                                                    |  |  |  |  |  |  |  |  |
| -20<br>10             | 0                                   | 0                                                          | 0                                                                                                                                                                                                                                                                                                                                                                                                                                                                                                                                                                                                                                                                                                                                                                                                                                                                                                                                                                                                                                                                                                                                                                                                                                                                                                                                                                                                                                                                                                                                                                                                                                                                                                                                                                                                                                                                                                                                                                                                                                                                                                                           |  |  |  |  |  |  |  |  |
|                       | NEW MEMBER GOAL  -20 -10 -20        | RESULTS FOR 2015-2016    NEW MEMBER GOAL NEW MEMBERS ADDED | RESULTS FOR 2015-2016    New Member   Charter and New Members   Charter and Members   Members |  |  |  |  |  |  |  |  |